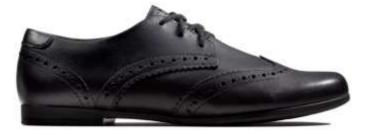

#### Shoes

Plain black – there should be no coloured logos or tags on shoes.
Flat Heeled – shoes should have a flat base so no bubbles, heels or platforms.
Leather or leather look – shoes should be polish leather or patent leather all over.

Plain black boots can be worn under trousers.

No trainers, pumps, high heels or canvas shoes.

Converse shoes or boots are not acceptable footwear for school or for PE lessons.

Below are some examples of plain black, flat heeled, leather or leather look shoes that are acceptable.

Classic school shoe

Leather Bar Shoe

Patent Leather Shoe

Leather brogue style school shoe

Nike Borough

Adidas Tensaw 3

Vans Old Skool

Adidas Pace VS Lth Jn00