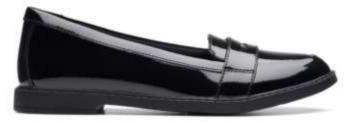

#### Shoes

Plain black – there should be no coloured logos or tags on shoes.
Flat Heeled – shoes should have a flat base so no bubbles, heels or platforms.
Leather or leather look – shoes should be polish leather or patent leather all over.

Plain black boots can be worn under trousers.

No trainers, pumps, high heels or canvas shoes.

Converse shoes or boots are not acceptable footwear for school or for PE lessons.

Below are some examples of plain black, flat heeled, leather or leather look shoes that are acceptable.

Classic school shoe

Leather Bar Shoe

Patent Leather Shoe

Leather brogue style school shoe

Nike Borough

Adidas Tensaw 3

Vans Old Skool

Adidas Pace VS Lth Jn00