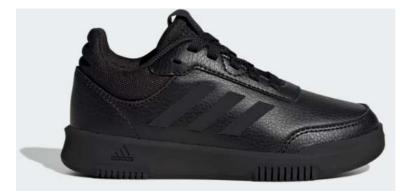

#### Shoes

Plain black – there should be no coloured logos or tags on shoes.
Flat Heeled – shoes should have a flat base so no bubbles, heels or platforms.
Leather or leather look – shoes should be polish leather or patent leather all over.

Plain black boots can be worn under trousers.

No trainers, pumps, high heels or canvas shoes.

Converse shoes or boots are not acceptable footwear for school or for PE lessons.

Below are some examples of plain black, flat heeled, leather or leather look shoes that are acceptable.

Classic school shoe

Leather Bar Shoe

Patent Leather Shoe

Leather brogue style school shoe

Nike Borough

Adidas Tensaw 3

Vans Old Skool

Adidas Pace VS Lth Jn00