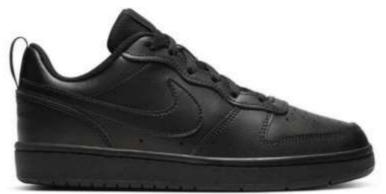

#### Shoes

Plain black – there should be no coloured logos or tags on shoes.
Flat Heeled – shoes should have a flat base so no bubbles, heels or platforms.
Leather or leather look – shoes should be polish leather or patent leather all over.

Plain black boots can be worn under trousers.

No trainers, pumps, high heels or canvas shoes.

Converse shoes or boots are not acceptable footwear for school or for PE lessons.

Below are some examples of plain black, flat heeled, leather or leather look shoes that are acceptable.

Classic school shoe

Leather Bar Shoe

Patent Leather Shoe

Leather brogue style school shoe

Nike Borough

Adidas Tensaw 3

Vans Old Skool

Adidas Pace VS Lth Jn00