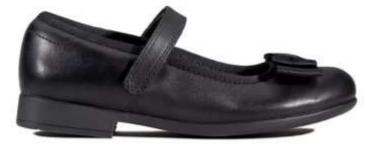

#### Shoes

Plain black – there should be no coloured logos or tags on shoes.
Flat Heeled – shoes should have a flat base so no bubbles, heels or platforms.
Leather or leather look – shoes should be polish leather or patent leather all over.

Plain black boots can be worn under trousers.

No trainers, pumps, high heels or canvas shoes.

Converse shoes or boots are not acceptable footwear for school or for PE lessons.

Below are some examples of plain black, flat heeled, leather or leather look shoes that are acceptable.