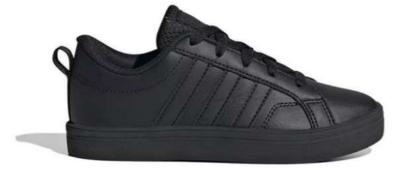

#### Shoes

Plain black – there should be no coloured logos or tags on shoes.
Flat Heeled – shoes should have a flat base so no bubbles, heels or platforms.
Leather or leather look – shoes should be polish leather or patent leather all over.

Plain black boots can be worn under trousers.

No trainers, pumps, high heels or canvas shoes.

Converse shoes or boots are not acceptable footwear for school or for PE lessons.

Below are some examples of plain black, flat heeled, leather or leather look shoes that are acceptable.

Classic school shoe

Leather Bar Shoe

Patent Leather Shoe

Leather brogue style school shoe

Nike Borough

Adidas Tensaw 3

Vans Old Skool

Adidas Pace VS Lth Jn00