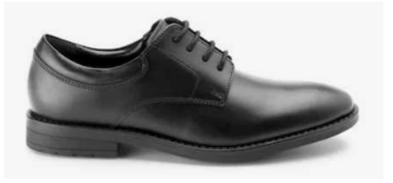

#### Shoes

Plain black – there should be no coloured logos or tags on shoes.
Flat Heeled – shoes should have a flat base so no bubbles, heels or platforms.
Leather or leather look – shoes should be polish leather or patent leather all over.

Plain black boots can be worn under trousers.

No trainers, pumps, high heels or canvas shoes.

Converse shoes or boots are not acceptable footwear for school or for PE lessons.

Below are some examples of plain black, flat heeled, leather or leather look shoes that are acceptable.