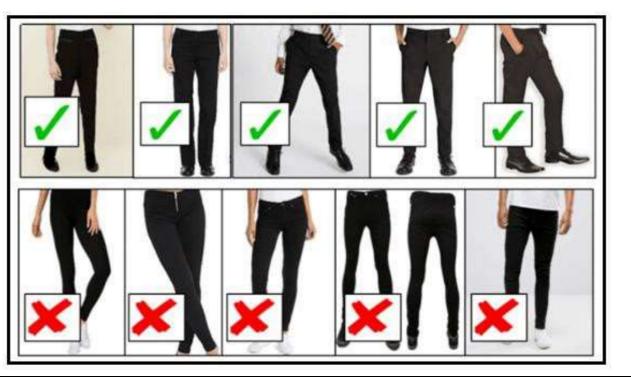

### **Uniform Don'ts**

No skinny fit trousers, jeans, leggings or fitted skirts.

Black tailored trousers. No skin tight material. Trousers should be smart and business like. Trousers should cover the ankle.