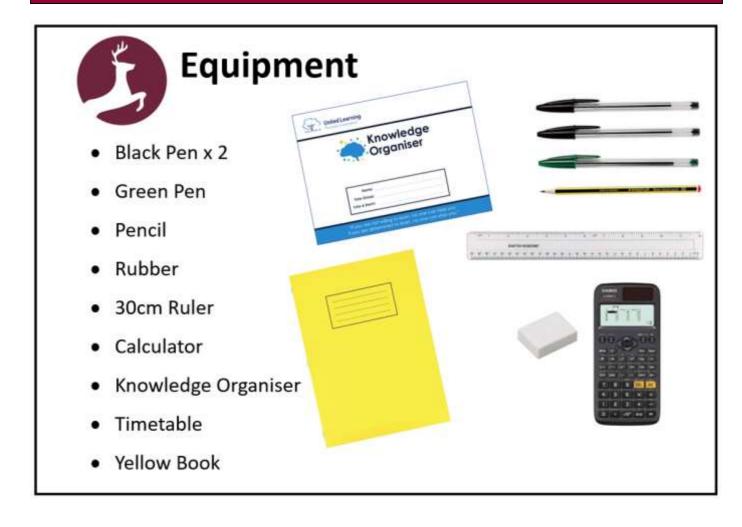

ain black<br>Or<br>Sports leggings — plain black<br>Academy hooded sports top – black with                 |
| Academy sports top<br>Shorts — plain black loose fitted<br>Or<br>Tracksuit bottoms — plain black<br>Or<br>Sports leggings — plain black<br>Academy hooded sports top – black with<br>Academy logo |



## **Coats, Bags and Accessories**

Academy Bag

Coat—Plain, full length coat or anorak

Jewellery—A watch, Academy badges and one small pair of plain ear studs may be worn

Hairstyles—Must be simple and only natural colours, no extreme hair styles, no patterns or shapes cut into it

Hats – a plain black woolly hat in the winter

Make up – Pupils can wear discrete natural makeup

No nail varnish or excessive and impractical length nails.

No acrylic nails are permitted.

## Equipment





### **Uniform Don'ts**

No skinny fit trousers, jeans, leggings or fitted skirts.

Black tailored trousers. No skin tight material. Trousers should be smart and business like. Trousers should cover the ankle.



No trainers, pumps, high heels or canvas shoes.

No fashion hoodies

No cotton leggings to be worn in PE; sports leggings only.

No skirts more than 1 inch above the knee

No rings or bracelets

No false eyelashes

No body piercings or tattoos

Earphones or earpods should not be worn on the Academy site

It is illegal for children under the age of 18 to have a tattoo even with parental consent. Tattoos will be reported to the Academy safeguarding team



#### Shoes

Plain black – there should be no coloured logos or tags on shoes.
Flat Heeled – shoes should have a flat base so