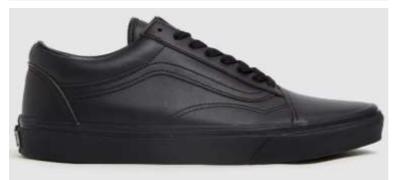

#### Shoes

Plain black – there should be no coloured logos or tags on shoes.
Flat Heeled – shoes should have a flat base so no bubbles, heels or platforms.
Leather or leather look – shoes should be polish leather or patent leather all over.

Plain black boots can be worn under trousers.

No trainers, pumps, high heels or canvas shoes.

Converse shoes or boots are not acceptable footwear for school or for PE lessons.

Below are some examples of plain black, flat heeled, leather or leather look shoes that are acceptable.

Classic school shoe

Leather Bar Shoe

Patent Leather Shoe

Leather brogue style school shoe

Nike Borough

Adidas Tensaw 3

Vans Old Skool

Adidas Pace VS Lth Jn00