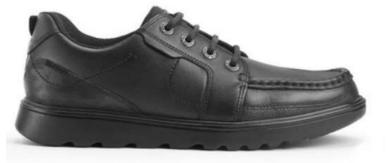

#### Shoes

Plain black – there should be no coloured logos or tags on shoes.
Flat Heeled – shoes should have a flat base so no bubbles, heels or platforms.
Leather or leather look – shoes should be polish leather or patent leather all over.

Plain black boots can be worn under trousers.

No trainers, pumps, high heels or canvas shoes.

Converse shoes or boots are not acceptable footwear for school or for PE lessons.

Below are some examples of plain black, flat heeled, leather or leather look shoes that are acceptable.

Classic school shoe

Leather Bar Shoe

Patent Leather Shoe

Leather brogue style school shoe

Nike Borough

Adidas Tensaw 3

Vans Old Skool

Adidas Pace VS Lth Jn00